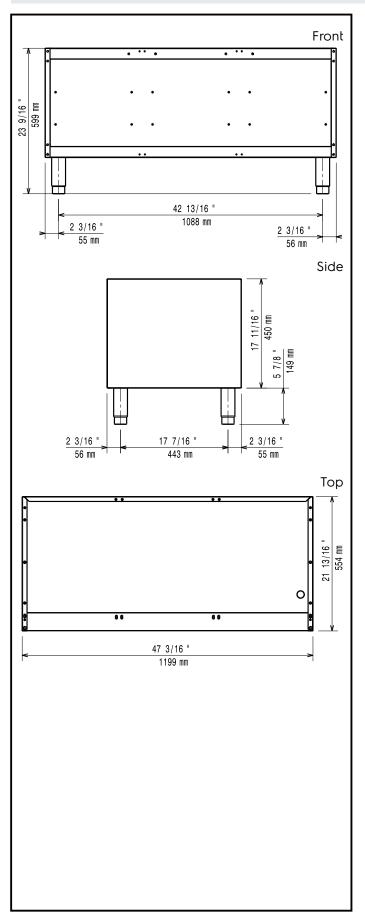

### **Key Information:**

External dimensions, Width:

371265 (E7BAML00O00) 1200 mm External dimensions, Depth: 550 mm External dimensions, Height: 600 mm Net weight: 23 kg

> Modular Cooking Range Line 700XP Open Base Cupboard 1- 1/2 Module with flanged feet