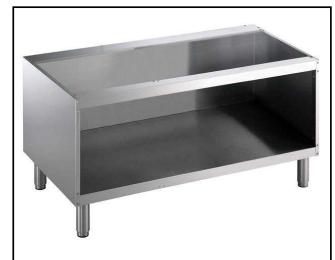

Open base cupboard, 1+1/2 module with flanged feet - Marine

#### Item No.

Open base to store pots, pans, sheet pans etc. To be installed below 700XP top units in island type installations with operations from one side. Constructed in stainless steel with Scotch Brite finish. Delivered with stainless steel flanged feet.

### **Main Features**

- Unit can be easily installed below other 700 line top models.
- Unit delivered with 50 mm height adjustable feet in Stainless steel.
- Open base compartment for storage of pots, pans, sheet pans, etc.
- Doors with handles, drawers, heating kits and runners for GN containers can be ordered separately.

#### Construction

- Constructed in Stainless steel with Scotch Brite finish to meet the highest hygiene standards.
- Supplied with flanged stainless steel feet.

APPROVAL: